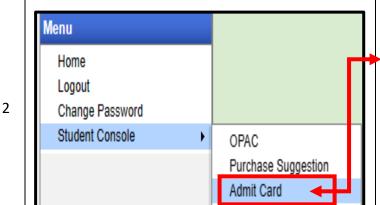

Upon login into your profile, on the left side of the screen under Menu, go to "Student Console" option and click on "Admit Card".