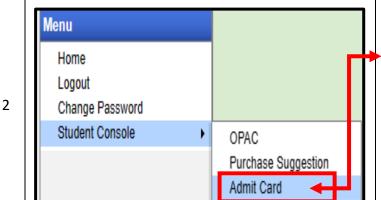

Upon login into your profile, on the left side of the screen under Menu, go to "Student Console" option and click on "Admit Card".