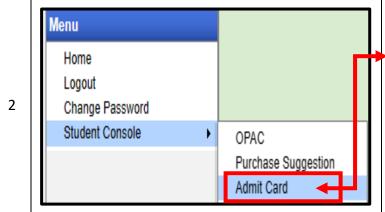

Upon login into your profile, on the left side of the screen under Menu, go to "Student Console" option and click on "Admit Card".