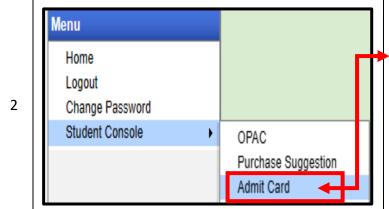

Upon login into your profile, on the left side of the screen under Menu, go to "Student Console" option and click on "Admit Card".