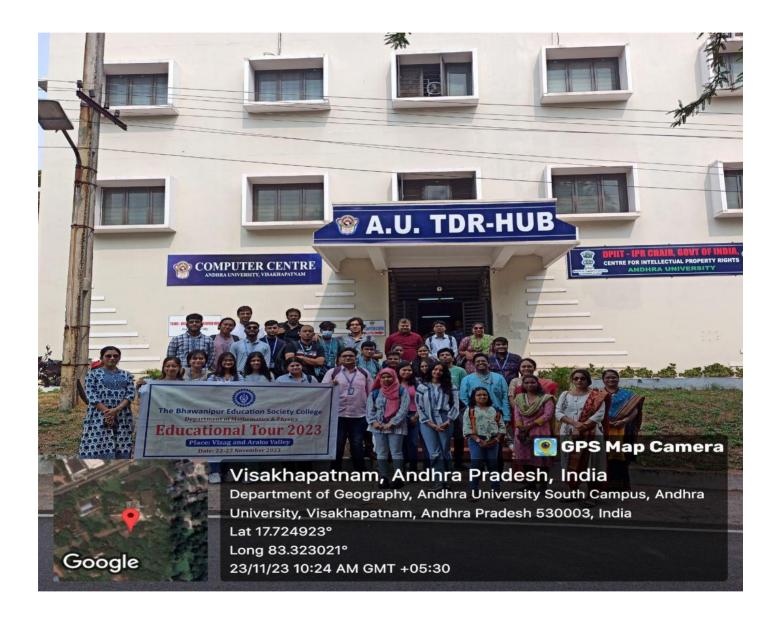

# **DEPARTMENT OF MATHEMATICS AND PHYSICS**

The faculty members of the Department of Mathematics along with their students visited Andhra University including the IPR (intellectual property rights) department and Incubation Centre on 22.11.2023.