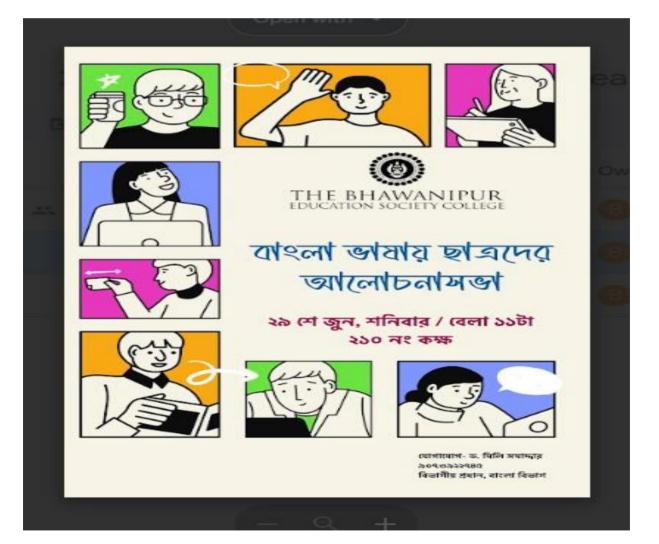

|



INDUSTRIAL VISIT AT THACKER DIARY





# **DEPARTMENT OF BENGALI**



# **DEPARTMENT OF CHEMISTRY**

Student-centric methods, such as experiential learning, participative learning and problem-solving methodologies are used to enhance learning experiences.

### Group discussion:

Group discussions between students and teachers foster collaborative learning and enhance critical thinking. This report details a group discussion conducted by Faculty members and students on the topic "Acid-Base Chemistry and pH". The session aimed to clarify concepts, encourage analytical thinking, and address student queries interactively. The teachers summarized key takeaways and posed an open-ended question for future exploration: "How can acid-base chemistry be used to address environmental challenges, such as ocean acidification?"





### **DEPARTMENT OF COMPUTER SCIENCE**