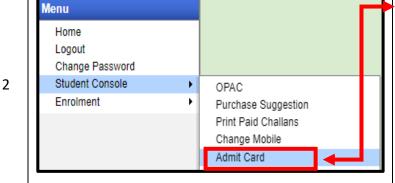

Upon login into your profile, on the left side of the screen under Menu, go to "Student Console" option and click on "Admit Card".