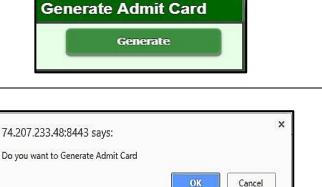

## Please note:

If in your browser "pop-up" is blocked, you will get a display (red-coloured cross) on the top right of the browser. Please click on that display to enable the pop-up.

Click on "Generate" option for the generation of your admit card.

Now click on "OK" to print your admit card.

<u>Please Note</u>: Admit Card must be printed on a white colour A4 size paper only. Please make sure that printing orientation is in portrait mode.