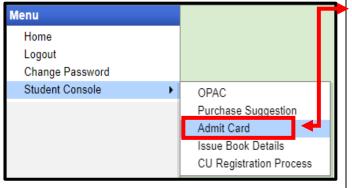

Generate Admit Card

Upon login into your profile, on the left side of the screen under Menu, go to "Student Console" option and click on "Admit Card".