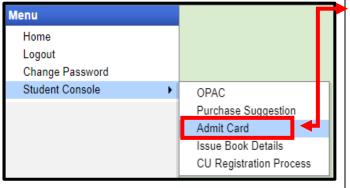

Generate Admit Card

Upon login into your profile, on the left side of the screen under Menu, go to "Student Console" option and click on "Admit Card".