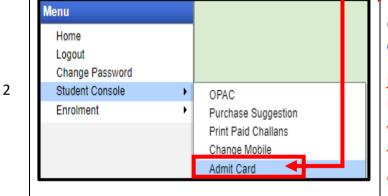

Upon login into your profile, on the left side of the screen under Menu, go to "Student Console" option and click on "Admit Card".