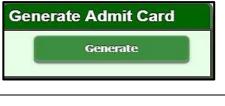

## Please note:

If in your browser "pop-up" is blocked, you will get a display (red-coloured cross) on the top right of the browser. Please click on that display to enable the pop-up.

Click on "Generate" option for the generation of your admit card.