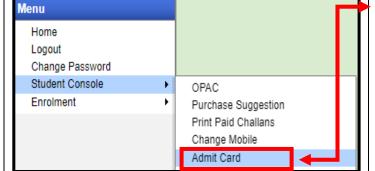

Upon login into your profile, on the left side of the screen under Menu, go to "Student Console" option and click on "Admit Card".