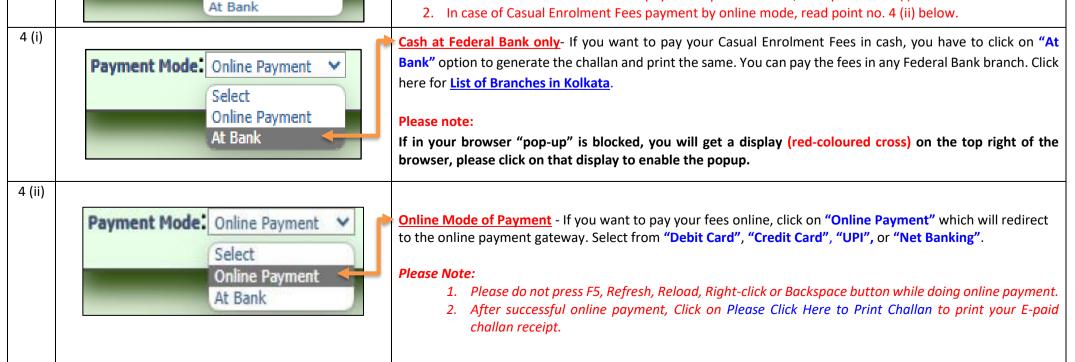

| STEP | PROCESS FOR CASUAL ENROLMENT                                                                                                                                                                                                                                                                                                                                                                                                                                                                                                                                                                                                                                                                                                                                                                                                                                                                                                                                                                                                                                                                                                                                                                                                                                                                                                                                                                                                                                                                                                                                                                                                                                                                                                                                                                                                                                                                                                                                                                                                                                                                                                     |
|------|----------------------------------------------------------------------------------------------------------------------------------------------------------------------------------------------------------------------------------------------------------------------------------------------------------------------------------------------------------------------------------------------------------------------------------------------------------------------------------------------------------------------------------------------------------------------------------------------------------------------------------------------------------------------------------------------------------------------------------------------------------------------------------------------------------------------------------------------------------------------------------------------------------------------------------------------------------------------------------------------------------------------------------------------------------------------------------------------------------------------------------------------------------------------------------------------------------------------------------------------------------------------------------------------------------------------------------------------------------------------------------------------------------------------------------------------------------------------------------------------------------------------------------------------------------------------------------------------------------------------------------------------------------------------------------------------------------------------------------------------------------------------------------------------------------------------------------------------------------------------------------------------------------------------------------------------------------------------------------------------------------------------------------------------------------------------------------------------------------------------------------|
| 1    | Visit College Website <u>www.thebges.edu.in</u> . On the top right-hand side of the screen, click on <u>Campus Login</u> . Session will remain "2024-2025" (DO NOT CHANGE THE SESSION). Enter your College UID (From your college ID card) in the "User Code" field, login using your password or OTP which will be sent to your registered mobile number with the College.<br><i>Please Note: It is advisable to always use the link for <u>Campus Login</u> available on college website or in the given notice. If you have bookmarked the link of Campus Login, please ensure that it is a secured link starting with "https" not "http".</i>                                                                                                                                                                                                                                                                                                                                                                                                                                                                                                                                                                                                                                                                                                                                                                                                                                                                                                                                                                                                                                                                                                                                                                                                                                                                                                                                                                                                                                                                                |
| 2    | Menu         Home         Logout         Change Password         Student Console         Casual Enrolment         Casual Enrolment         Casual Enrolment         Casual Enrolment    On the left side of the screen, go to "Enrolment" and click on "Casual Enrolment". Please Note: If in your browser "pop-up" is blocked, you will get a display (red-coloured cross) on the top right of the browser. Please click on that display to enable the popup.                                                                                                                                                                                                                                                                                                                                                                                                                                                                                                                                                                                                                                                                                                                                                                                                                                                                                                                                                                                                                                                                                                                                                                                                                                                                                                                                                                                                                                                                                                                                                                                                                                                                   |
| 3    | Casual Enrolment Form         Name :         UD :       Mobile No. :         Course :         Year :       Shift :         Section :       Registration No. :         List of Failed Papers to Appear                                                                                                                                                                                                                                                                                                                                                                                                                                                                                                                                                                                                                                                                                                                                                                                                                                                                                                                                                                                                                                                                                                                                                                                                                                                                                                                                                                                                                                                                                                                                                                                                                                                                                                                                                                                                                                                                                                                            |
|      | Srl       Semester       Result Status       E m Appearance Status         1       Semester II       Select       Image: Select                                                                                                                                                                                                                                                                                                                                                                                                                                                                                                                                                                                                                                                                                                          |
|      | 2) In case you are facing any issues or have queries regarding your casual enrol and present of the please mail us at enrol@thebges.edu.in from your institutional mail ID only methoding your query.<br>Payment Mode: Select · Print Challan / Update Close Print Challan / Update Print Pr |
| 4    | Payment Mode: Select       Once updated, click on "Payment Mode" to view payment options.         Select       Please Note :         Online Payment       1. In case of Casual Enrolment Fees payment by cash at bank, read point no. 4 (i) below.                                                                                                                                                                                                                                                                                                                                                                                                                                                                                                                                                                                                                                                                                                                                                                                                                                                                                                                                                                                                                                                                                                                                                                                                                                                                                                                                                                                                                                                                                                                                                                                                                                                                                                                                                                                                                                                                               |