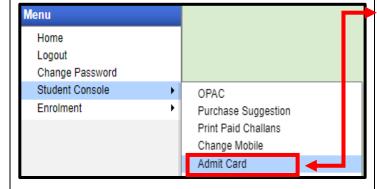

Generate Admit Card

Upon login into your profile, on the left side of the screen under Menu, go to "Student Console" option and click on "Admit Card".