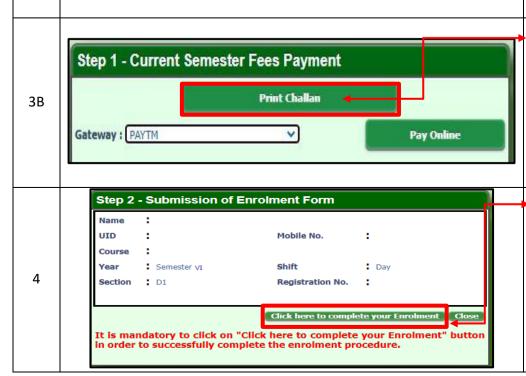

## Please note:

If in your browser "pop-up" is blocked, you will get a display (red-coloured cross) on the top right of the browser, please click on that display to enable the popup.

Once you receive an E-mail confirmation (in your Institutional mail ID) of your fees received by the college, you are required to login into your profile once again, both in case of online & cash payments. Upon opening the enrolment form, you are required to click on the "Click here to complete your Enrolment" button to complete your enrolment procedure.

## Please Note:

It is mandatory to click on the "Click here to complete your Enrolment" button in order to successfully complete the enrolment procedure.