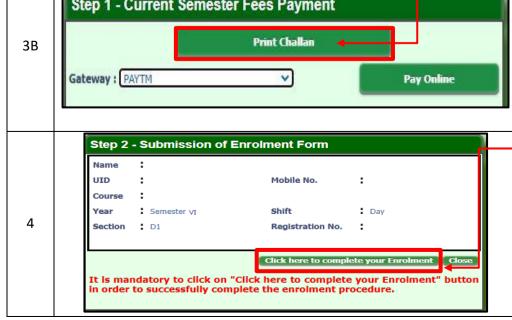

## Please note:

If in your browser "pop-up" is blocked, you will get a display (red-coloured cross) on the top right of the browser, please click on that display to enable the popup.

Once you receive an E-mail confirmation (in your Institutional mail ID) of your fees received by the college, you are required to login into your profile once again, both in case of online & cash payments. Upon opening the enrolment form, you are required to click on the "Click here to complete your Enrolment" button to complete your enrolment procedure.

## Please Note:

It is mandatory to click on the "Click here to complete your Enrolment" button in order to successfully complete the enrolment procedure.