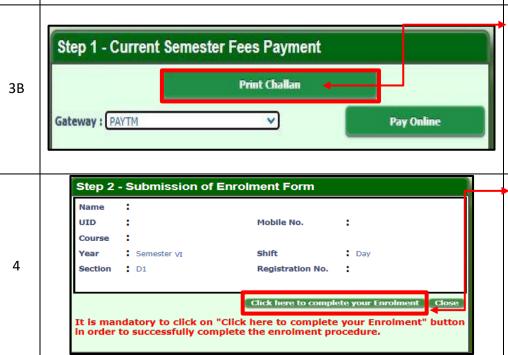

## Please note:

If in your browser "pop-up" is blocked, you will get a display (red-coloured cross) on the top right of the browser, please click on that display to enable the popup.

Once you receive an E-mail confirmation (in your Institutional mail ID) of your fees received by the college, you are required to login into your profile once again, both in case of online & cash payments. Upon opening the enrolment form, you are required to click on the "Click here to complete your Enrolment" button to complete your enrolment procedure.

## Please Note:

It is mandatory to click on the "Click here to complete your Enrolment" button in order to successfully complete the enrolment procedure.