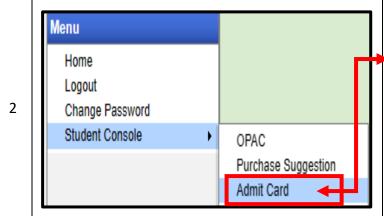

Upon login into your profile, on the left side of the screen under Menu, go to "Student Console" option and click on "Admit Card".