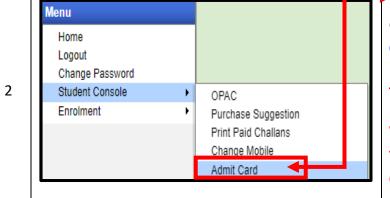

Upon login into your profile, on the left side of the screen under Menu, go to "Student Console" option and click on "Admit Card".