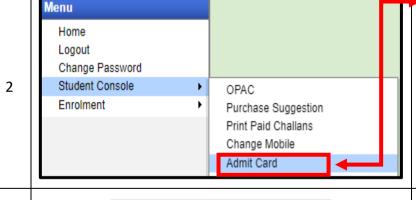

 Upon login into your profile, on the left side of the screen under Menu, go to "Student Console" option and click on "Admit Card".