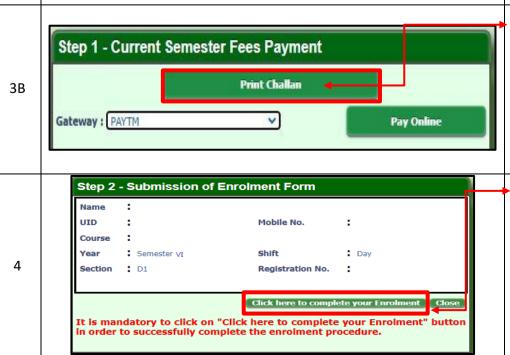

## Please note:

If in your browser "pop-up" is blocked, you will get a display (red-coloured cross) on the top right of the browser, please click on that display to enable the popup.

Once you receive an E-mail confirmation (in your Institutional mail ID) of your fees received by the college, you are required to login into your profile once again, both in case of online & cash payments. Upon opening the enrolment form, you are required to click on the "Click here to complete your Enrolment" button to complete your enrolment procedure.

## Please Note:

It is mandatory to click on the "Click here to complete your Enrolment" button in order to successfully complete the enrolment procedure.