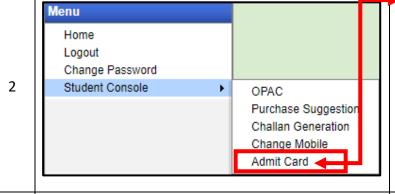

Upon login into your profile, on the left side of the screen under Menu, go to "Student Console" option and click on "Admit Card".