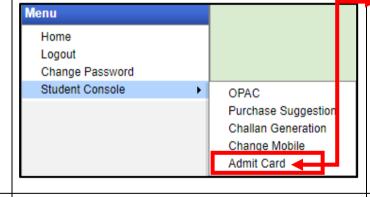

Upon login into your profile, on the left side of the screen under Menu, go to "Student Console" option and click on "Admit Card".