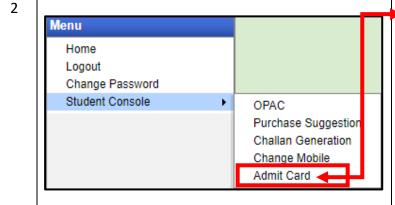

 Upon login into your profile, on the left side of the screen under Menu, go to "Student Console" option and click on "Admit Card".